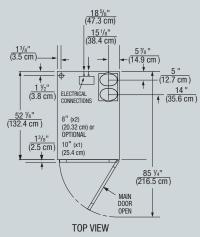

# MLG45PDB

\*Dimensions will vary according to adjustment of leveling legs; add 1/2" (1.3 cm) minimum.