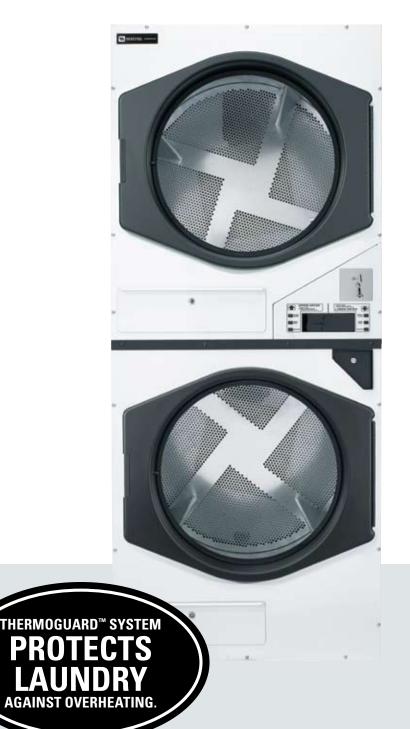

#### **BUILT LIKE A TANK**

The MLG45PDB is one of the heaviest 45-pound stack dryers on the market, offering years of dependable Maytag performance.

#### **FOR YOUR CUSTOMERS:**

- Fast-Drying Axial Airflow System
- ThermoGuard<sup>™</sup> System Helps Prevent Laundry Overheating
- Extra-Large Door Openings
- Digital Display Shows Time Remaining
  In Cycle

#### FOR YOUR OPERATION:

- Single Coin Box For Both Dryers
- Front Access For Easy Service
- Two 8" Vents Or One Optional 10" Vent
- 2 Large-Capacity Lint Drawers

#### **BUILT-TO-LAST<sup>™</sup> FEATURES**:

- Heavy-Duty Enclosed Motors
- Permanently Lubricated Bearings
- Rear Belt Drive System
- The Best Warranty In The Business

# MAYTAG<sup>®</sup> COMMERCIAL DEPENDABLE CARE<sup>®</sup> MULTI-LOAD STACK DRYER

# MLG45PDB

\*Dimensions will vary according to adjustment of leveling legs; add 1/2" (1.3 cm) minimum.