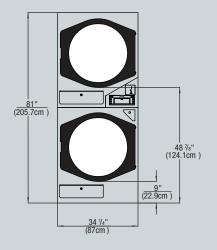

# MLG45PDB

\*Dimensions will vary according to adjustment of leveling legs; add 1/2" (1.3 cm) minimum.