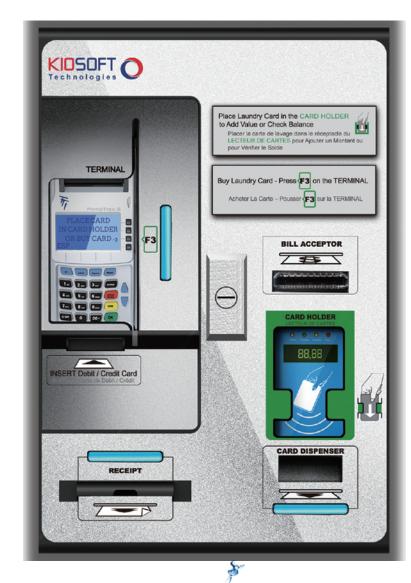

## Laundry Kiosk Usage Instructions

The laundry machines at this property use a contactless laundry card system.

This kiosk will dispense a laundry card. Value can be added to the card with your credit/debit card, cash, or a Value Code.

- Buy a Laundry Card:
  - Press F3 on the terminal
  - Follow instructions on the screen to purchase with Cash, Bankcard or Value Code
- Add value to Laundry Card:
  - Place your Laundry Card in the CARD HOLDER (the card balance will appear)
  - Follow instructions on the screen to use your desired payment option
  - Select amount of value you want to load on the Laundry Card
  - Follow the instructions on the screen and remove card when prompted