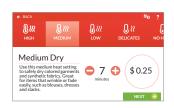

Quantum® Touch

| Control Type                                 | 9 Buttons and<br>7 Segment LED Display | 7" Capacitive<br>Touchscreen |
|----------------------------------------------|----------------------------------------|------------------------------|
| Multicolor Graphical Display                 | ×                                      | +                            |
| Multilingual                                 | ×                                      | +                            |
| Total Number of Cycles (including modifiers) | 18                                     | 50+                          |
| Number of Cycle Modifiers                    | 2                                      | 11                           |
| Pre-Clean                                    | ×                                      | +                            |
| Lucky Cycle                                  | +                                      | +                            |
| Time-of-Day Pricing                          | +                                      | +                            |
| Vend Audit Data                              | +                                      | +                            |
| USB or Flash Card                            | ×                                      | ×                            |
| Infrared Communication                       | +                                      | +                            |
| Wired Communication                          | ×                                      | ×                            |
| Wireless Communication                       | +                                      | +                            |
| Local Network                                | ×                                      | ×                            |
| Cloud Network                                | +                                      | +                            |
| Email/SMS Capable                            | +                                      | +                            |
| Diagnostic Program                           | +                                      | +                            |
| Service Audit Data                           | +                                      | +                            |