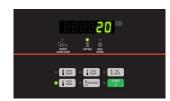

Speed Queen Quantum® Controls offer a full solution for your laundry operation that is as simple or as advanced as you want. Choose the level of control that's right for your laundry needs.

|                              | Quantum® Gold                          | Quantum <sup>®</sup> Touch         |
|------------------------------|----------------------------------------|------------------------------------|
| Control Type                 | 6 Buttons and<br>7 Segment LED Display | 5" or 7" Capacitive<br>Touchscreen |
| Multicolor Graphical Display | ×                                      | +                                  |
| Multilingual                 | ×                                      | +                                  |
| Total Number of Cycles       | 5                                      | 5                                  |
| Number of Cycle Modifiers    | 0                                      | 2                                  |
| Lucky Cycle                  | ×                                      | +                                  |
| Time-of-Day Pricing          | +                                      | +                                  |
| Vend Audit Data              | +                                      | +                                  |
| USB or Flash Card            | ×                                      | ×                                  |
| Infrared Communication       | +                                      | +                                  |
| Wired Communication          | ×                                      | ×                                  |
| Wireless Communication       | +                                      | +                                  |
| Local Network                | ×                                      | ×                                  |
| Cloud Network                | +                                      | +                                  |
| Email/SMS Capable            | +                                      | +                                  |
| Diagnostic Program           | +                                      | +                                  |
| Service Audit Data           | +                                      | +                                  |