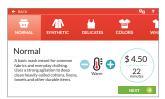

Speed Queen Quantum® Controls offer a full solution for your laundry operation that is as simple or as advanced as you want. Choose the level of control that's right for your laundry needs.

Quantum® Gold

Quantum® Touch

| Control Type                                 | 9 Buttons and<br>7 Segment LED Display | 7" Capacitive<br>Touchscreen |
|----------------------------------------------|----------------------------------------|------------------------------|
| Multicolor Graphical Display                 | ×                                      | +                            |
| Multilingual                                 | ×                                      | +                            |
| Total Number of Cycles (including modifiers) | 18                                     | 50+                          |
| Number of Cycle Modifiers                    | 2                                      | 11                           |
| Pre-Clean                                    | ×                                      | +                            |
| Lucky Cycle                                  | +                                      | +                            |
| Time-of-Day Pricing                          | +                                      | +                            |
| Vend Audit Data                              | +                                      | +                            |
| USB or Flash Card                            | ×                                      | ×                            |
| Infrared Communication                       | +                                      | +                            |
| Wired Communication                          | ×                                      | ×                            |
| Wireless Communication                       | +                                      | +                            |
| Local Network                                | ×                                      | ×                            |
| Cloud Network                                | +                                      | +                            |
| Email/SMS Capable                            | +                                      | +                            |
| Diagnostic Program                           | +                                      | +                            |
| Service Audit Data                           | +                                      | +                            |