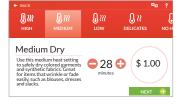

## Quantum® Touch Control

Reimagine your laundry experience with the Speed Queen Quantum Touch display. Clear, easy to use, easy to understand directions with profitable cycle modifiers enhance your customers' experience and increase return on investment.

- User-friendly screen with operating instructions built in as part of the control
- 5 basic cycles (high, medium, low, delicate, no heat)
- Easy-to-understand cycle modifier prompts will encourage your customers to customize their dry
- Flexible pricing & additional revenue opportunities with customizable cycle modifiers, time-of-day pricing and lucky cycle options
- 30+ languages available
- On screen timer so your customers know exactly how much time their cycle will take
- · Flexible Payment Options Coin, Card, Mobile, Cash