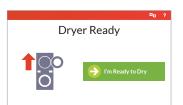

## Quantum® Touch Control

Reimagine your laundry experience with the Speed Queen Quantum Touch display. Clear, easy to use, easy to understand directions with profitable cycle modifiers enhance your customers' experience and increase return on investment.

- User-friendly screen with operating instructions built in as part of the control
- 5 basic cycles (high, medium, low, delicate, no heat)
- Easy-to-understand cycle modifier prompts will encourage your customers to customize their dry
- Flexible pricing & additional revenue opportunities with customizable cycle modifiers, time-of-day pricing and lucky cycle options
- 30+ languages available
- On screen timer so your customers know exactly how much time their cycle will take
- · Flexible Payment Options Coin, Card, Mobile, Cash