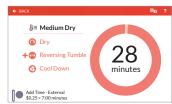

## Quantum® Touch Control

Reimagine your laundry experience with the Speed Queen Quantum Touch display. Clear, easy to use, easy to understand directions with profitable cycle modifiers enhance your customers' experience and increase return on investment.

- User-friendly screen with operating instructions built in as part of the control
- 5 basic cycles (high, medium, low, delicate, no heat)
- Easy-to-understand cycle modifier prompts will encourage your customers to customize their dry
- Flexible pricing & additional revenue opportunities with customizable cycle modifiers, time-of-day pricing and lucky cycle options
- 30+ languages available
- On screen timer so your customers know exactly how much time their cycle will take
- · Flexible Payment Options Coin, Card, Mobile, Cash