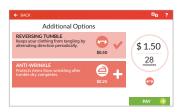

## Quantum® Touch Control

Reimagine your laundry experience with the Speed Queen Quantum Touch display. Clear, easy to use, easy to understand directions with profitable cycle modifiers enhance your customers' experience and increase return on investment.

- User-friendly screen with operating instructions built in as part of the control
- 5 basic cycles (high, medium, low, delicate, no heat)
- Easy-to-understand cycle modifier prompts will encourage your customers to customize their dry
- Flexible pricing & additional revenue opportunities with customizable cycle modifiers, time-of-day pricing and lucky cycle options
- 30+ languages available
- On screen timer so your customers know exactly how much time their cycle will take
- · Flexible Payment Options Coin, Card, Mobile, Cash