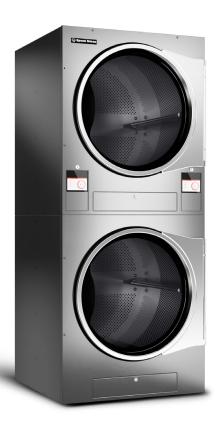

## Tumble Dryers

Our tumble dryers are built with a single purpose: performance. They are specifically designed with fewer moving parts, so you'll face fewer maintenance issues over their lifespan.

- 5", full color, touch screen display on stack tumble dryers (7" display on single tumble dryers)
- · Chrome door ring
- Lint trap blends in with front panel for a sleek, modern look
- Innovative galvanized cylinder design with stainless steel back
- Patented oval cylinder perforations prevent small metal objects from passing through and damaging the dryer's sweep sheets
- Axial Airflow provides the most concentrated and efficient drying possible to make dry times even faster, while saving you money