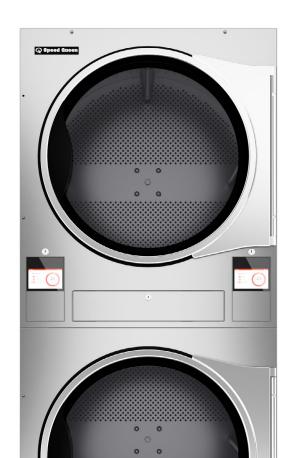

## Tumble Dryers

Our tumble dryers are built with a single purpose: performance. They are specifically designed with fewer moving parts, so you'll face fewer maintenance issues over their lifespan.

- 5", full color, touch screen display on stack tumble dryers (7" display on single tumble dryers)
- · Chrome door ring
- Lint trap blends in with front panel for a sleek, modern look
- Innovative galvanized cylinder design with stainless steel back
- Patented oval cylinder perforations prevent small metal objects from passing through and damaging the dryer's sweep sheets
- Axial Airflow provides the most concentrated and efficient drying possible to make dry times even faster, while saving you money