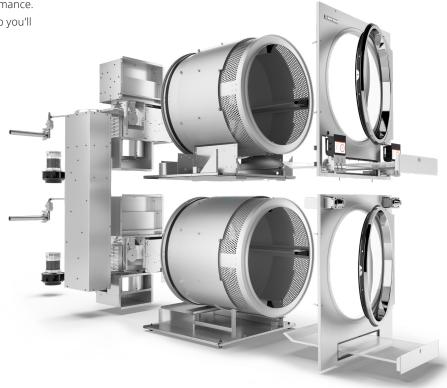

## Tumble Dryers

Our tumble dryers are built with a single purpose: performance. They are specifically designed with fewer moving parts, so you'll face fewer maintenance issues over their lifespan.

- 5", full color, touch screen display on stack tumble dryers (7" display on single tumble dryers)
- · Chrome door ring
- Lint trap blends in with front panel for a sleek, modern look
- Innovative galvanized cylinder design with stainless steel back
- Patented oval cylinder perforations prevent small metal objects from passing through and damaging the dryer's sweep sheets
- Axial Airflow provides the most concentrated and efficient drying possible to make dry times even faster, while saving you money