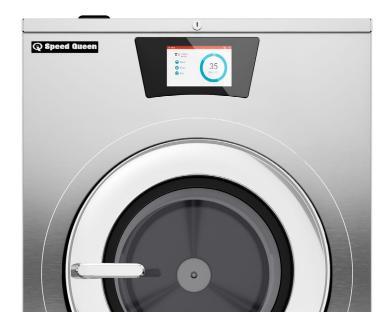

## Quantum<sup>®</sup> Touch Control

Reimagine your laundry experience with the Speed Queen Quantum Touch display. Clear, easy to use, easy to understand directions with profitable cycle modifiers enhance your customers' experience and increase return on investment.

- 7", full color, touch screen display
- User-friendly screen with operating instructions built in as part of the control
- 3 basic cycles, 1 custom cycle, 3 basic temperature options

- Easy-to-understand cycle modifier prompts will encourage your customers to customize their wash
- Flexible pricing & additional revenue opportunities with customizable cycle modifiers, time-of-day pricing and lucky cycle options
- 30+ languages available
- On screen timer so your customers know exactly how much time their cycle will take
- Speed Cycle option for those who want to get in and out quickly
- Flexible Payment Options Coin, Card, Mobile, Cash