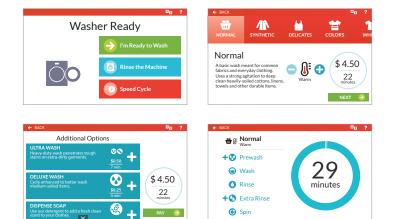

## Quantum<sup>®</sup> Touch Control

Reimagine your laundry experience with the Speed Queen Quantum Touch display. Clear, easy to use, easy to understand directions with profitable cycle modifiers enhance your customers' experience and increase return on investment.

- 7", full color, touch screen display
- User-friendly screen with operating instructions built in as part of the control
- 3 basic cycles, 1 custom cycle, 3 basic temperature options

- Easy-to-understand cycle modifier prompts will encourage your customers to customize their wash
- Flexible pricing & additional revenue opportunities with customizable cycle modifiers, time-of-day pricing and lucky cycle options
- 30+ languages available
- On screen timer so your customers know exactly how much time their cycle will take
- Speed Cycle option for those who want to get in and out quickly
- Flexible Payment Options Coin, Card, Mobile, Cash