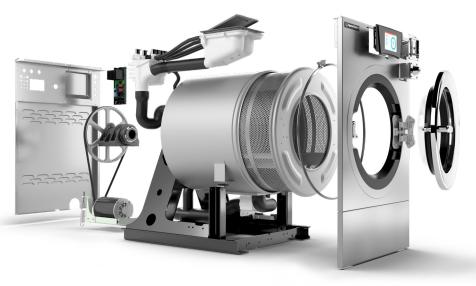

## Hardmount Washer-Extractors

A heavy-duty design meets superior machine mechanics to form the industry's most trusted hardmount washer-extractor.

- Strong frame lasts longer, balances loads more efficiently, and is designed to reduce sound and vibration levels
- Advanced inverter drive system provides smooth, reliable performance
- Higher extraction speeds mean shorter dry times and lower energy bills
- . Sump system design maximizes cleaning power while using 7% less water
- Leak detection with our patented Water Guardian, saves water by detecting slow or leaking fill-valves and drains
- Easily serviceable with front panel access