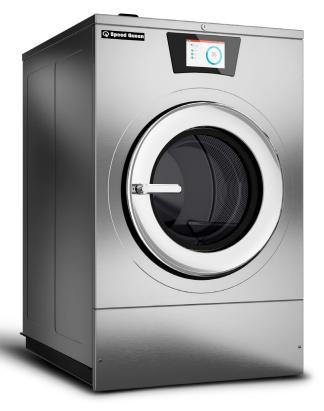

## SPEED QUEEN® QUANTUM® TOUCH

## Hardmount Washer-Extractors

A heavy-duty design meets superior machine mechanics to form the industry's most trusted hardmount washer-extractor.

- Strong frame lasts longer, balances loads more efficiently, and is designed to reduce sound and vibration levels
- Advanced inverter drive system provides smooth, reliable performance
- Higher extraction speeds mean shorter dry times and lower energy bills
- . Sump system design maximizes cleaning power while using 7% less water
- Leak detection with our patented Water Guardian, saves water by detecting slow or leaking fill-valves and drains
- Easily serviceable with front panel access