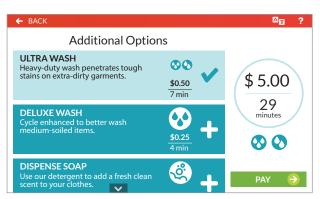

## Options that Deliver Bottom Line Results

Quantum Touch takes the profitable cycle modifier to new levels. Modifier prompts and clear descriptions of these extra options will increase the percentage of customers who select premium wash options. Higher adoption means more revenue and a more profitable store. In addition, Speed Queen breaks new ground as the first manufacturer to offer cycle modifiers on the tumble dryer side, where anti-wrinkle and reversing tumble drive better profitability on the dry side.

## Technology...with a Touch of Class

The clean, sleek stainless steel lines of Speed Queen Quantum Touch washer-extractors and tumble dryers present the image of a premium laundry experience the moment a customer walks through the door. That theme continues with full-color, intuitive touchscreen controls that keep customers updated on every step in the process. Multiple language options and clear descriptions ensure every client gets exactly the wash they desire.