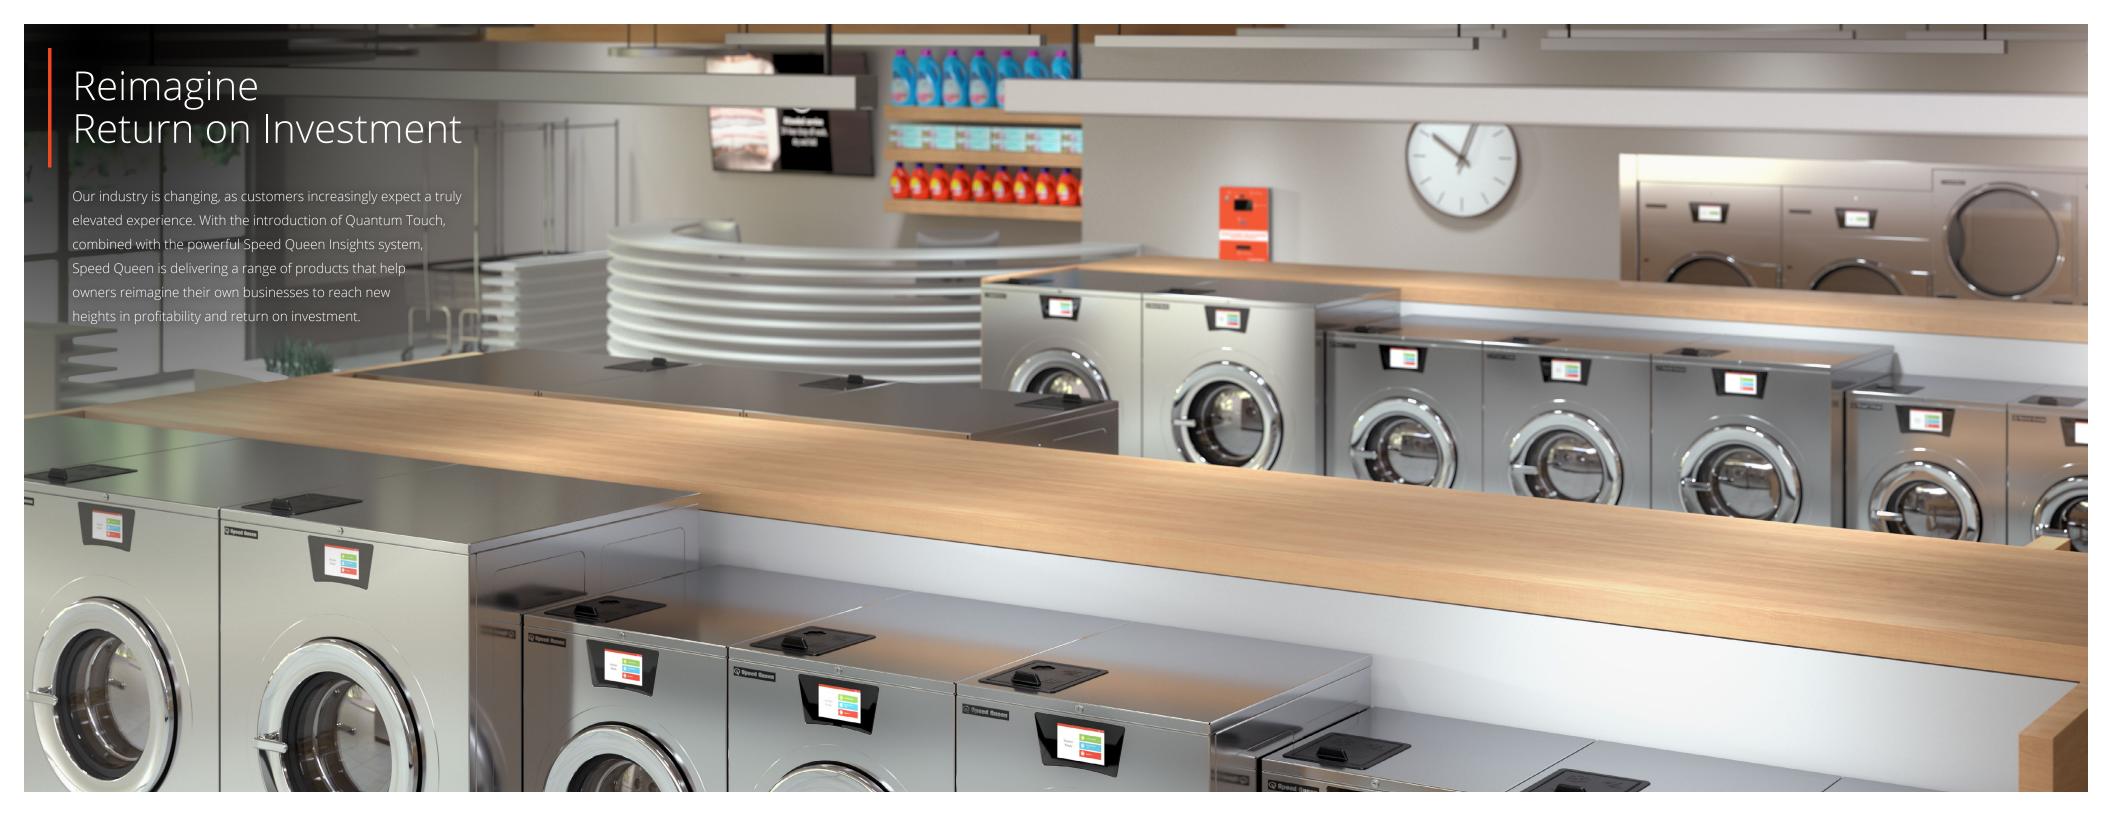

## Options that Deliver Bottom Line Results

Quantum Touch takes the profitable cycle modifier to new levels. Modifier prompts and clear descriptions of these extra options will increase the percentage of customers who select premium wash options. Higher adoption means more revenue and a more profitable store. In addition, Speed Queen breaks new ground as the first manufacturer to offer cycle modifiers on the tumble dryer side, where anti-wrinkle and reversing tumble drive better profitability on the dry side.

## Technology...with a Touch of Class

The clean, sleek stainless steel lines of Speed Queen Quantum Touch washer-extractors and tumble dryers present the image of a premium laundry experience the moment a customer walks through the door. That theme continues with full-color, intuitive touchscreen controls that keep customers updated on every step in the process. Multiple language options and clear descriptions ensure every client gets exactly the wash they desire.