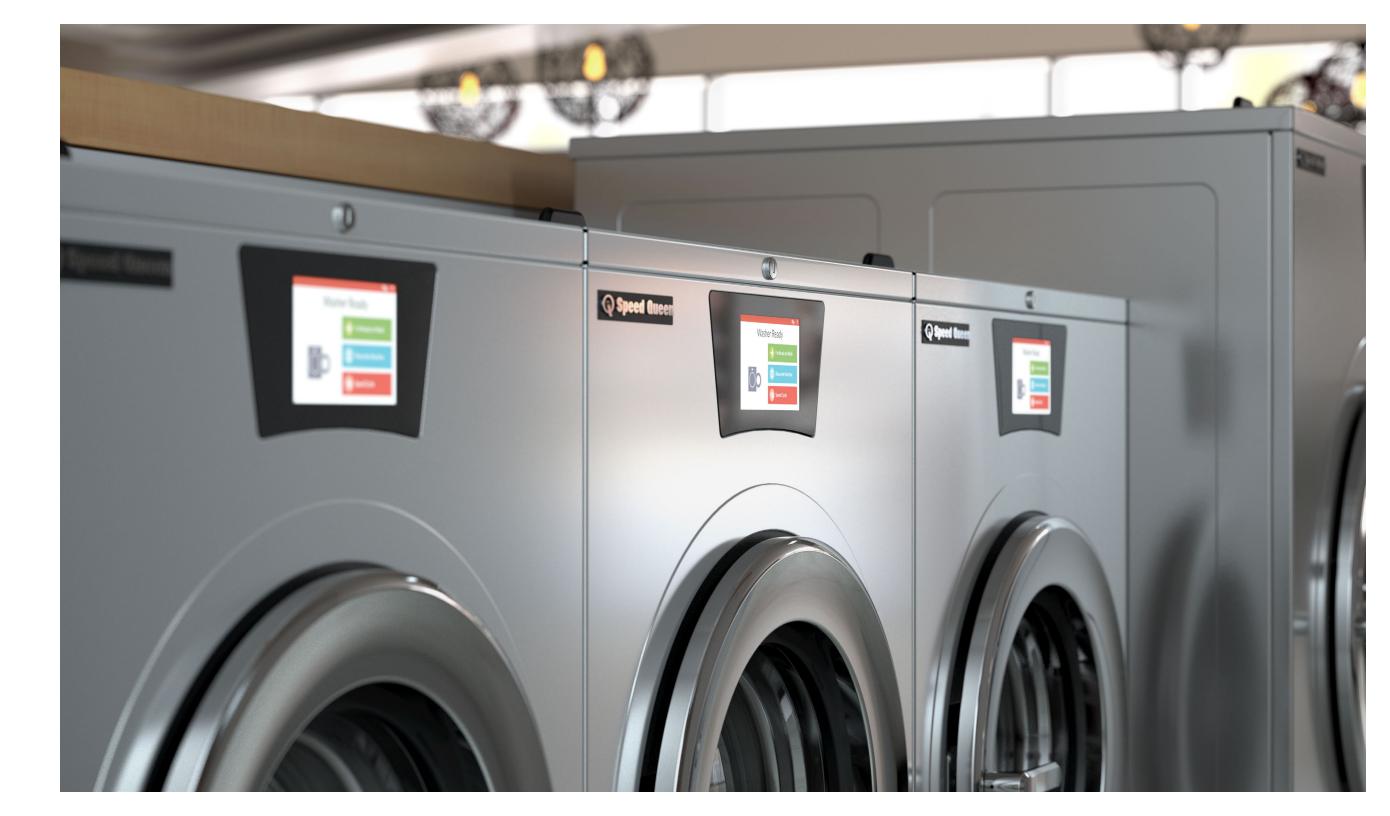

## Technology...with a Touch of Class

The clean, sleek stainless steel lines of Speed Queen Quantum Touch washer-extractors and tumble dryers present the image of a premium laundry experience the moment a customer walks through the door. That theme continues with full-color, intuitive touchscreen controls that keep customers updated on every step in the process. Multiple language options and clear descriptions ensure every client gets exactly the wash they desire.