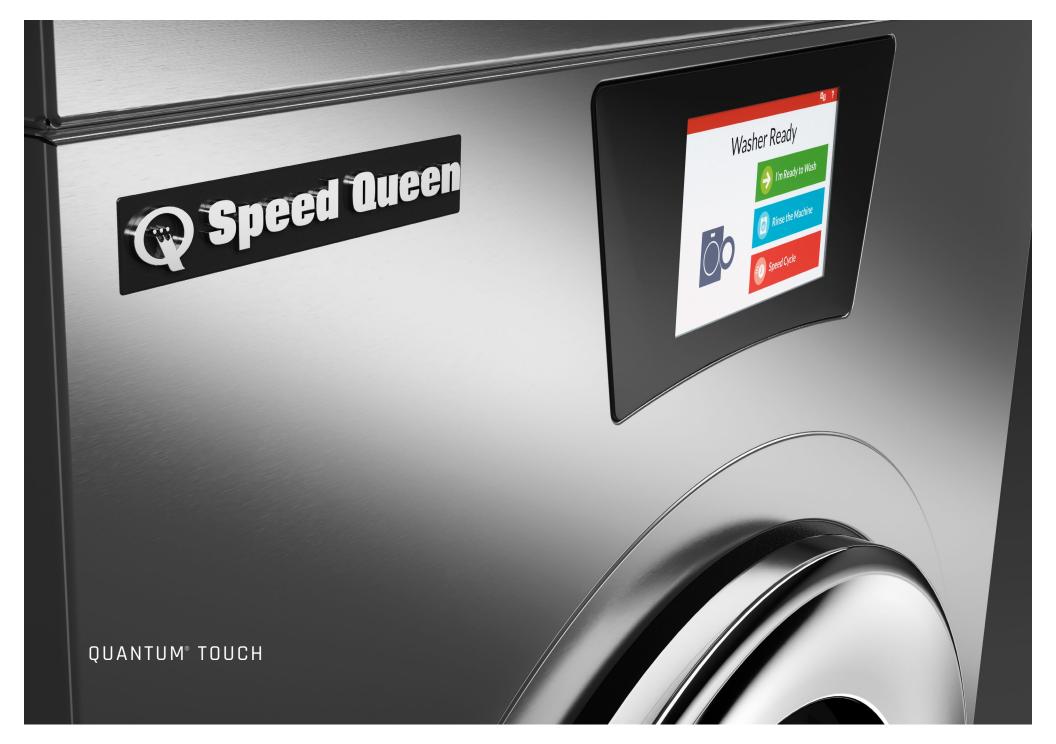

## Technology...with a Touch of Class

The clean, sleek stainless steel lines of Speed Queen Quantum Touch washer-extractors and tumble dryers present the image of a premium laundry experience the moment a customer walks through the door. That theme continues with full-color, intuitive touchscreen controls that keep customers updated on every step in the process. Multiple language options and clear descriptions ensure every client gets exactly the wash they desire.