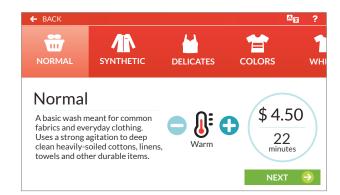

## Options that Deliver Bottom Line Results

Quantum Touch takes the profitable cycle modifier to new levels. Modifier prompts and clear descriptions of these extra options will increase the percentage of customers who select premium wash options. Higher adoption means more revenue and a more profitable store. In addition, Speed Queen breaks new ground as the first manufacturer to offer cycle modifiers on the tumble dryer side, where anti-wrinkle and reversing tumble drive better profitability on the dry side.

## Technology...with a Touch of Class

The clean, sleek stainless steel lines of Speed Queen Quantum Touch washer-extractors and tumble dryers present the image of a premium laundry experience the moment a customer walks through the door. That theme continues with full-color, intuitive touchscreen controls that keep customers updated on every step in the process. Multiple language options and clear descriptions ensure every client gets exactly the wash they desire.