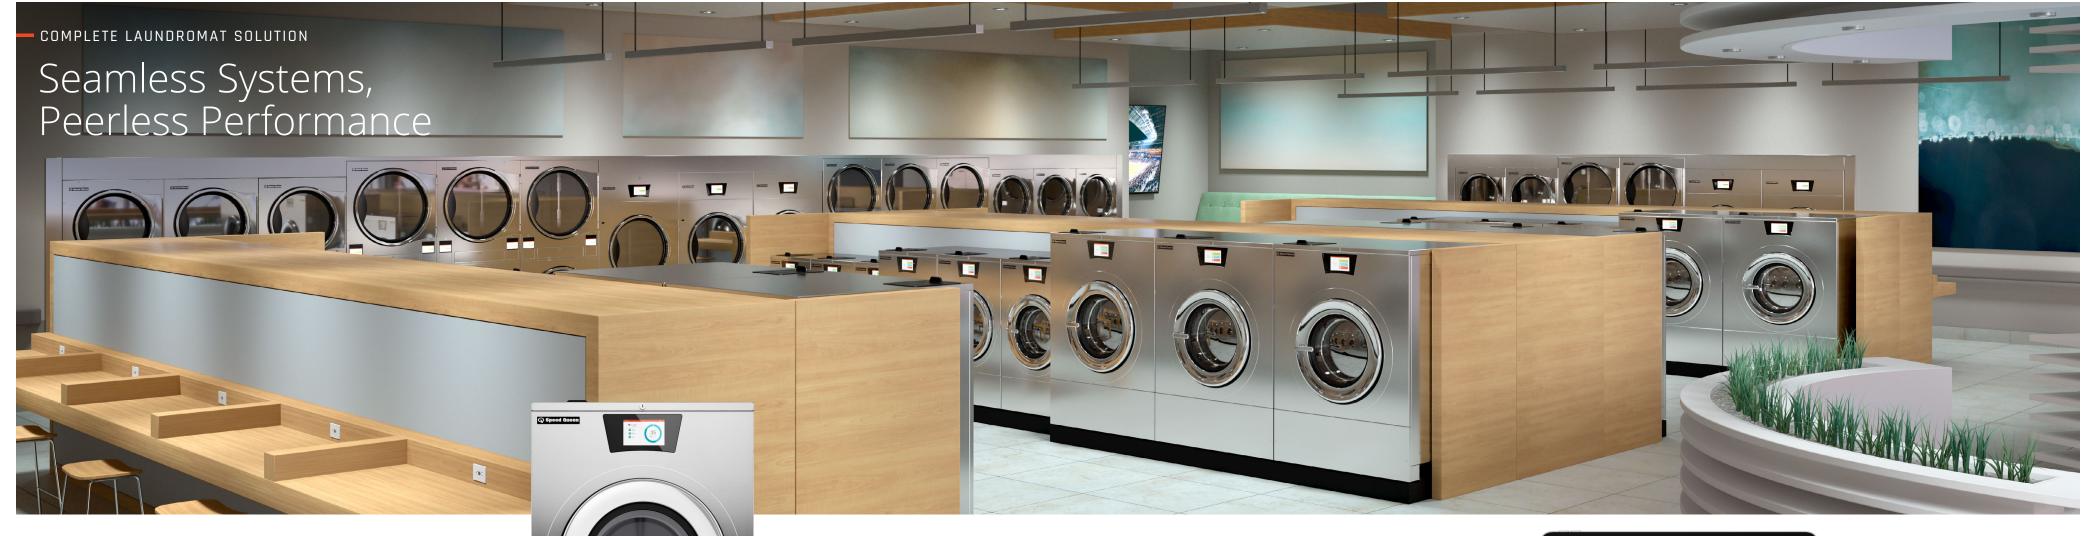

## Technology...with a Touch of Class

The clean, sleek stainless steel lines of Speed Queen Quantum Touch washer-extractors and tumble dryers present the image of a premium laundry experience the moment a customer walks through the door. That theme continues with full-color, intuitive touchscreen controls that keep customers updated on every step in the process. Multiple language options and clear descriptions ensure every client gets exactly the wash they desire.