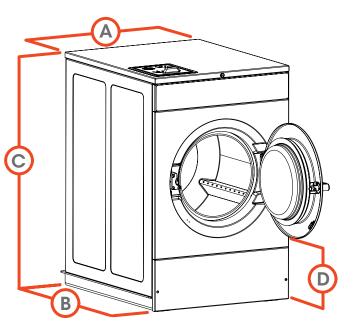

| Α. | OVERALL WIDTH - in (mm)         | 29 (737)   |
|----|---------------------------------|------------|
| В. | *OVERALL DEPTH - in (mm)        | 35.3 (897) |
| C. | OVERALL HEIGHT - in (mm)        | 45 (1143)  |
| D. | FLOOR TO DOOR OPENING - in (mm) | 14 (356)   |